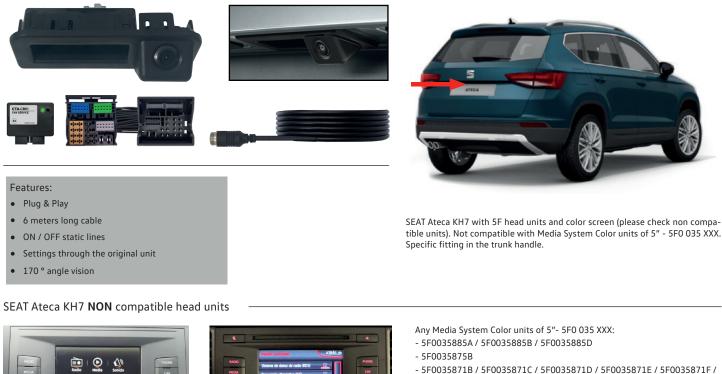

# **SEAT Ateca KH7**

### 000054731D

Complete SEAT Ateca KH7, any equipment model, installation kit of Plug & Play rear camera with harness for the trunk handle. It replaces the OEM trunk handle by a rear view camera integrated handle.

- 5F0035871G

- 5F0035869B / 5F0035869C / 5F0035869D / 5F0035869E / 5F0035869F / 5F0035869G

Easy way to check it: units with 3 buttons on each side and SD reader in the front.