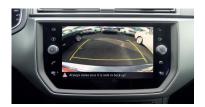

# SEAT (General) Rear View Camera System

### 000054731D

Complete SEAT installation kit of Plug & Play rear camera with harness for the trunk handle. It replaces the OEM trunk handle by a rear view camera integrated handle.

NON COMPATIBLE head units

### 000054731D

Complete SEAT Ateca KH7, any equipment model, installation kit of Plug & Play rear camera with harness for the trunk handle. It replaces the OEM trunk handle by a rear view camera integrated handle.