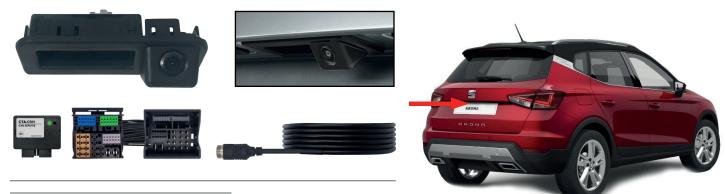

## SEAT Arona KJ7

### 000054731D

Complete SEAT Arona KJ, any equipment model, installation kit of Plug & Play rear camera with harness for the trunk handle. It replaces the OEM trunk handle by a rear view camera integrated handle.

Plug & Play

• 6 meters long cable

Features:

- ON / OFF static lines
- Settings through the original unit
- 170 ° angle vision

SEAT Arona KJ7 NON compatible head units

Any Media System units (Monochrome) - 6F0 035 XXX: