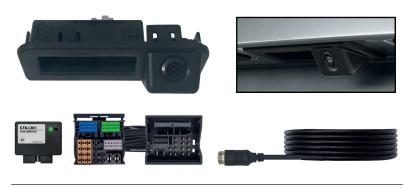

### 000054731D

Complete SEAT installation kit of Plug & Play rear camera with harness for the trunk handle. It replaces the OEM trunk handle by a rear view camera integrated handle.

NON COMPATIBLE head units

### SEAT compatible models

Seat Arona KJ7

Plug & Play

•

• 6 meters long cable

ON / OFF static lines

• 170 ° angle vision

Settings through the original unit

Plug & Play

• 6 meters long cable

Features:

- ON / OFF static lines
- Settings through the original unit
- 170 ° angle vision

SEAT Arona KJ7 NON compatible head units

Any Media System units (Monochrome) - 6F0 035 XXX: