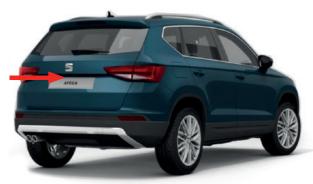

# **SEAT Ateca KH7**

### 000054731D

Complete SEAT Ateca KH7, any equipment model, installation kit of Plug & Play rear camera with harness for the trunk handle. It replaces the OEM trunk handle by a rear view camera integrated handle.